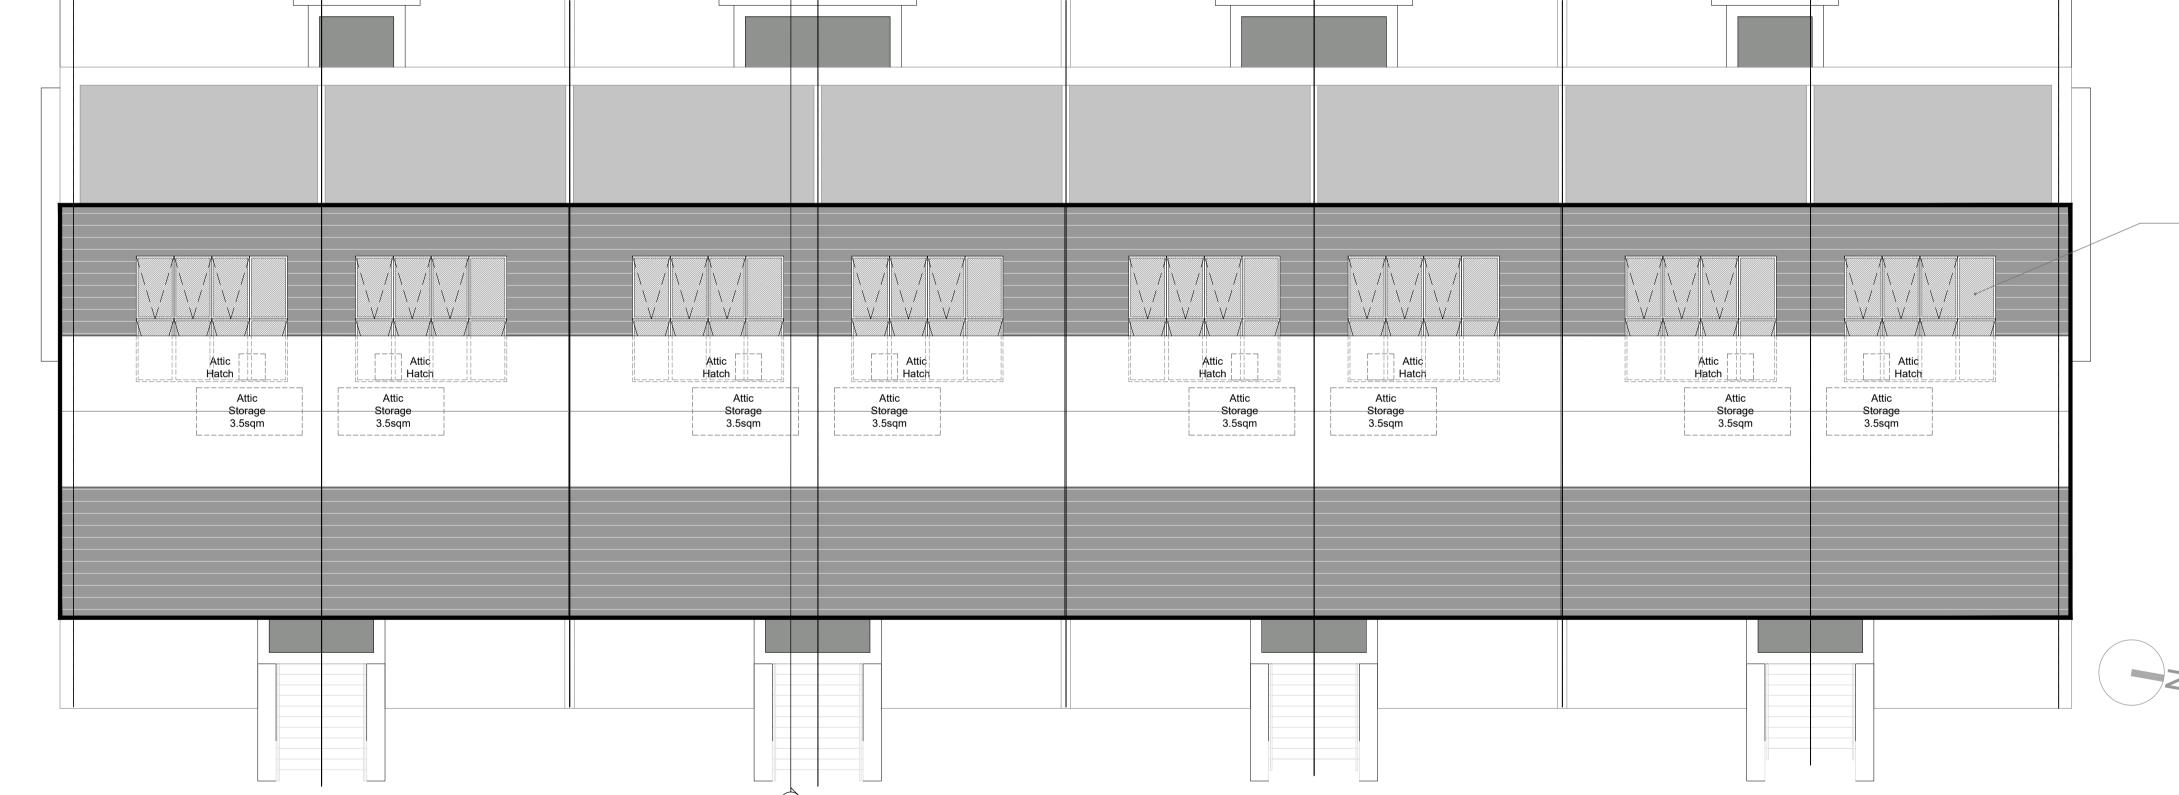

DUPLEX BLOCK B

Indicative solar panel position, final solar panel quantity & position subject to detailed design, on duplex block orientation and final BER requirement at the time of publication.

The solar panels shown are a provisional option to satisfy renewable energy requirements of building regs part L.

Solar panels may be omitted in favour of alternative renewable energy source.

**ROOF PLAN - 1:100** 

| NOTEO                                                                                                       | REVIS | SIONS       |     |
|-------------------------------------------------------------------------------------------------------------|-------|-------------|-----|
| NOTES:                                                                                                      | DATE  | DESCRIPTION | No. |
| DO NOT SCALE FROM DRAWINGS. WORK TO FIGURED DIMENSIONS ONLY. ARCHITECT TO BE NOTIFIED OF ALL DISCREPANCIES. |       |             |     |
| ONLY. ARCHITECT TO  BE NOTIFIED OF ALL                                                                      |       |             |     |
| DISCREPANCIES.                                                                                              |       |             |     |